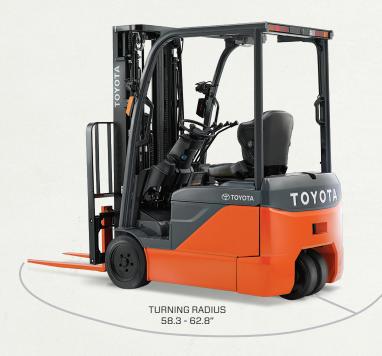

## TOYOTA 3-WHEEL ELECTRIC FORKLIFT

|                  | 3-WHEEL ELECTRIC   |
|------------------|--------------------|
| CAPACITY         | 3,000 – 4,000 LBS. |
| TURNING RADIUS   | 58.3 - 62.8"       |
| MAX TRAVEL SPEED | 9.5-10.2 MPH       |
| LIFT HEIGHT      | UP TO 277.5"       |